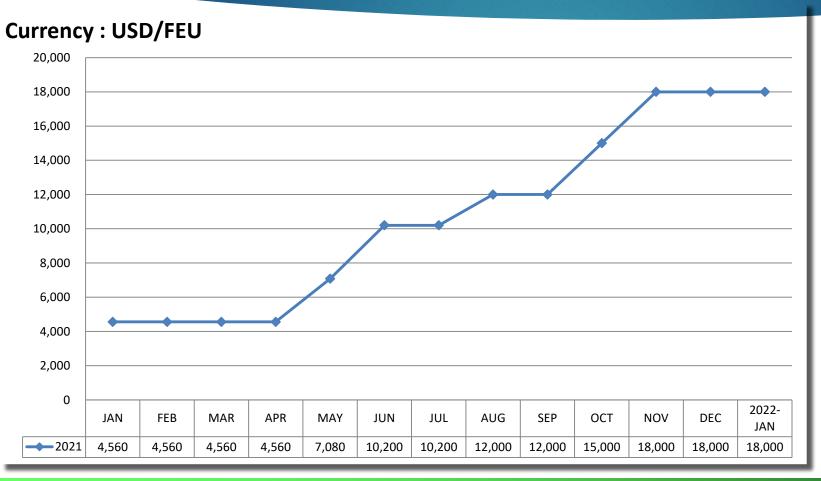

# OCEAN FREIGHT TREND – 40 FEET CHARGE (TAIWAN TO W. AMERICA)

 Ocean freight charges skyrocket high due to COVID-19 pandemic.