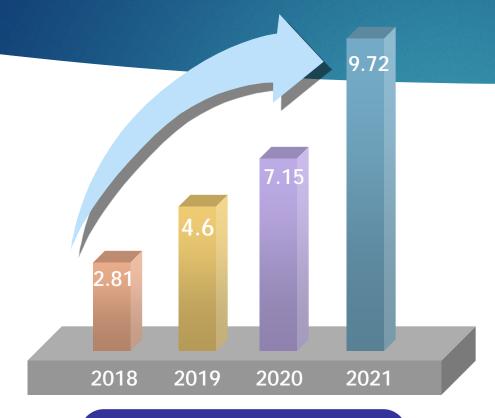

#### **OPERATING PERFORMANCE-EPS**

#### **OPERATING PERFORMANCE**

|                       | Categories                                                  |         | 2019   | 2020   | 2021   |
|-----------------------|-------------------------------------------------------------|---------|--------|--------|--------|
| Capital<br>Structure  | Debts Ratio                                                 | ( % )   | 51.13  | 39.93  | 40.50  |
| Liquidity             | Current Ratio                                               | ( % )   | 199.03 | 256.57 | 255.57 |
| Operating Performance | Average Collection<br>Turnover                              | (Times) | 5.30   | 5.50   | 6.05   |
|                       | Return on Total<br>Assets                                   | ( % )   | 9.92   | 14.52  | 17.11  |
| Profitability         | Return on Equity Attributable to Shareholders of the Parent | ( % )   | 18.10  | 25.91  | 28.21  |
|                       | Net Margin                                                  | ( % )   | 3.75   | 5.77   | 5.75   |
|                       | EPS                                                         | (NTD)   | 4.60   | 7.15   | 9.72   |