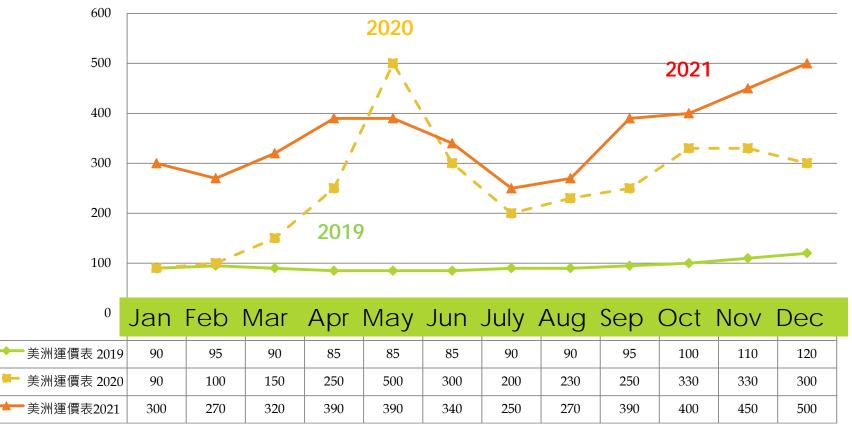

# AIR FREIGHT TREND- FREIGHT CHARGE (TAIWAN TO N. AMERICA)

 Air freight charges skyrocket high due to Covid -19 pandemic.