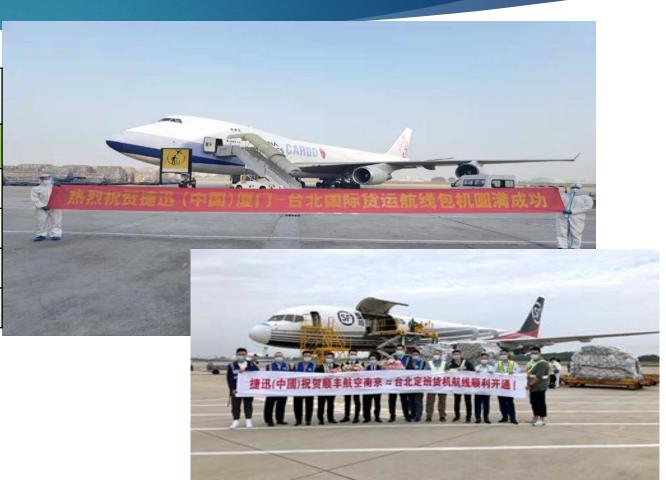

## SOUTH CHINA CHARTER SERVICE

| 2021   |                    |      |         |  |
|--------|--------------------|------|---------|--|
| ORIGIN | MODEL              | QAN. | AIRLINE |  |
| HKG    | A332F              | 30   | RH      |  |
|        | A333               | 21   | HX      |  |
|        | B781/A333          | 127  | BR      |  |
|        | A351/A359/A33<br>3 | 81   | СХ      |  |

# EAST CHINA CHARTER SERVICE

| 2021   |       |      |         |  |
|--------|-------|------|---------|--|
| ORIGIN | MODEL | QAN. | AIRLINE |  |
| XMN    | B747F | 2    | CI      |  |
| PVG    | A333  | 51   | BR      |  |
| NKG    | B757  | 59   | O3      |  |
| FOC    | B737  | 230  | CF      |  |