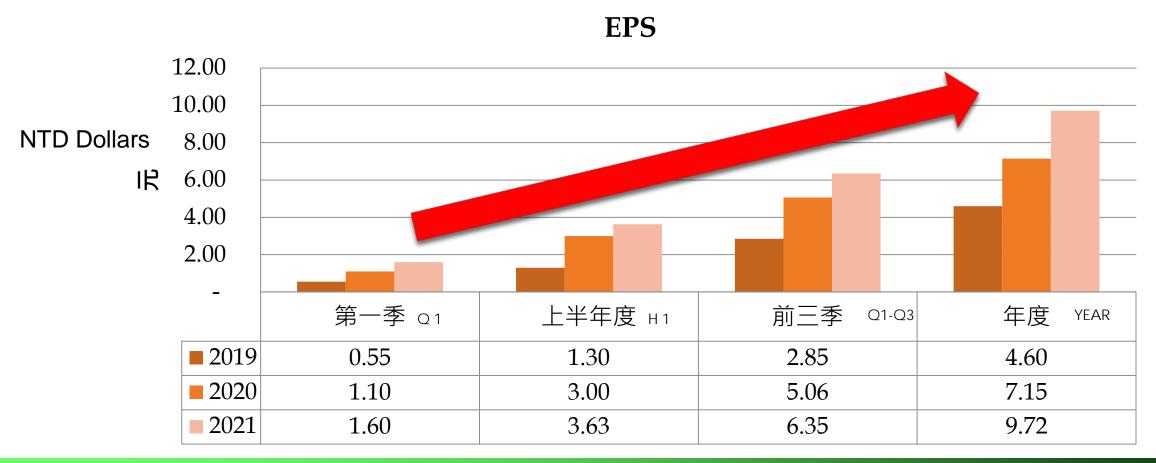

#### **OPERATING PERFORMANCE-EPS**

#### **OPERATING PERFORMANCE**

|                       | Categories                                                  |         | 2019   | 2020   | 2021   |
|-----------------------|-------------------------------------------------------------|---------|--------|--------|--------|
| Capital<br>Structure  | Debts Ratio                                                 | ( % )   | 51.13  | 39.93  | 40.50  |
| Liquidity             | Current Ratio                                               | ( % )   | 199.03 | 256.57 | 255.57 |
| Operating Performance | Average Collection<br>Turnover                              | (Times) | 5.30   | 5.50   | 6.05   |
|                       | Return on Total<br>Assets                                   | ( % )   | 9.92   | 14.52  | 17.11  |
| Profitability         | Return on Equity Attributable to Shareholders of the Parent | ( % )   | 18.10  | 25.91  | 28.21  |
|                       | Net Margin                                                  | ( % )   | 3.75   | 5.77   | 5.75   |
|                       | EPS                                                         | (NTD)   | 4.60   | 7.15   | 9.72   |