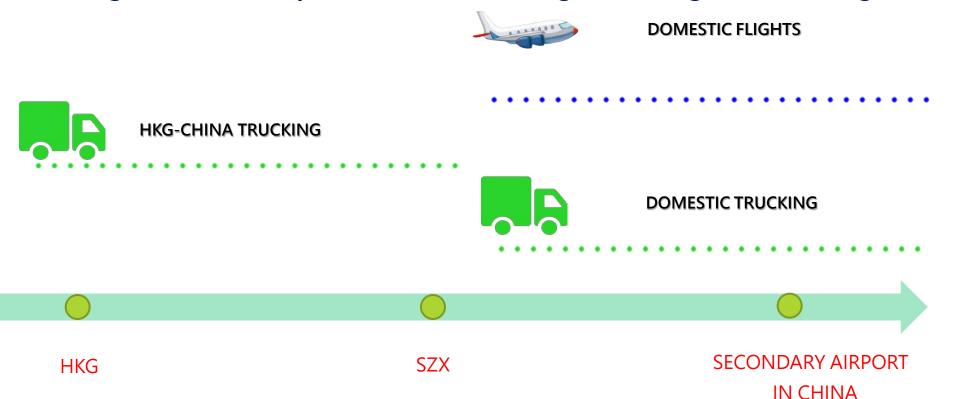

### AIR FRIGHT DELIVERY ROUTES CHANGE

► Air cargo to secondary cities in China changed routing of our arrangement: