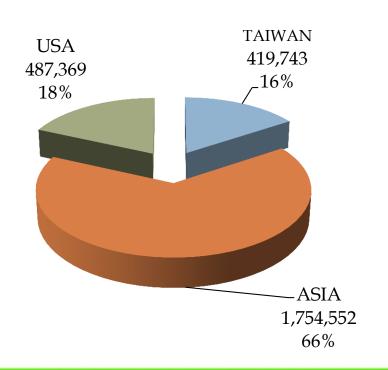

### Area Ratio (Revenue)

11

Unit: NTD Thousand

2017

2018

海空運承攬 | 海空聯運 | 進出口報關 | 國際快遞