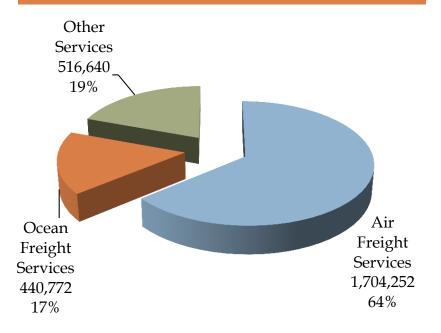

### Product Ratio (Revenue)

10

Unit: NTD Thousand

### 2017

2018

Air Freight Services: 7 2% Ocean Freight Services: 1 2%