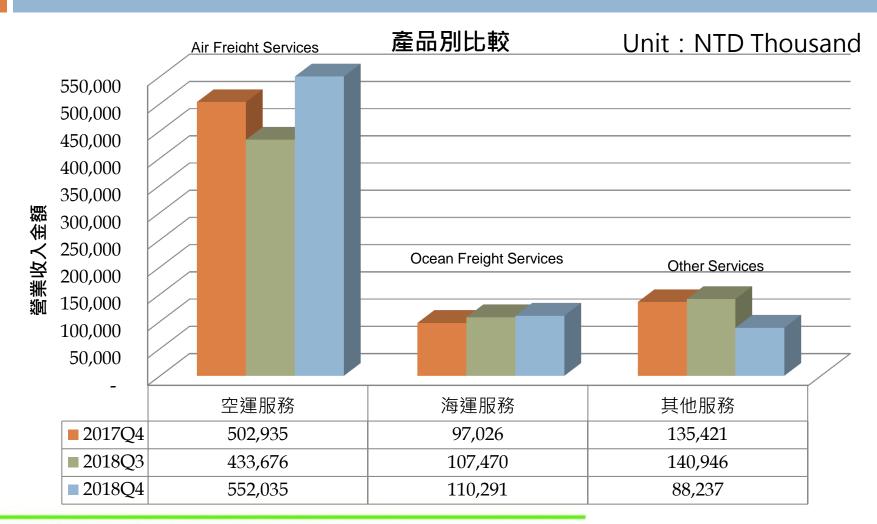

|                   |  |
| Services              | Integrated Logistics: Air/ Ocean Freight Forwarding ` Customs Declaration ` Warehouses ` Transportation and Delivery (Integrated Logistics) |                   |  |
| Worldwide             | Offices:18, Warehouses:                                                                                                                     | : 9               |  |

海空運承攬 | 海空聯運 | 進出口報關 | 國際快遞

### Worldwide Network



5



### Services (Ocean /Land/Air)



Custom Declaration

Air/Ocean
Freight
Forwarding

Warehouse/ Transshipment Distribution Center

E-Commerce Service

### Integrated Logistics

Becoming Best Logistics Solutions
Provider for our Customers



# 2018 Performance

### Consolidated Revenue







### Product Revenue





### Product Ratio (Revenue)



10

Unit: NTD Thousand

### 2017



2018



Air Freight Services: 7 2% Ocean Freight Services: 1 2%

### Area Ratio (Revenue)



11

Unit: NTD Thousand

2017

2018





海空運承攬 | 海空聯運 | 進出口報關 | 國際快遞

### Product Gross Margin



毛利率(%)



# Operating Performance - Various Ratio



13



### Operating Performance



14

| Categoreis            |                                                                          | 2016   | 2017   | 2018   |
|-----------------------|--------------------------------------------------------------------------|--------|--------|--------|
| Capital<br>Structure  | Debts Ratio (%)                                                          | 40.30  | 45.56  | 43.84  |
| Liquidity             | Current Ratio (%)