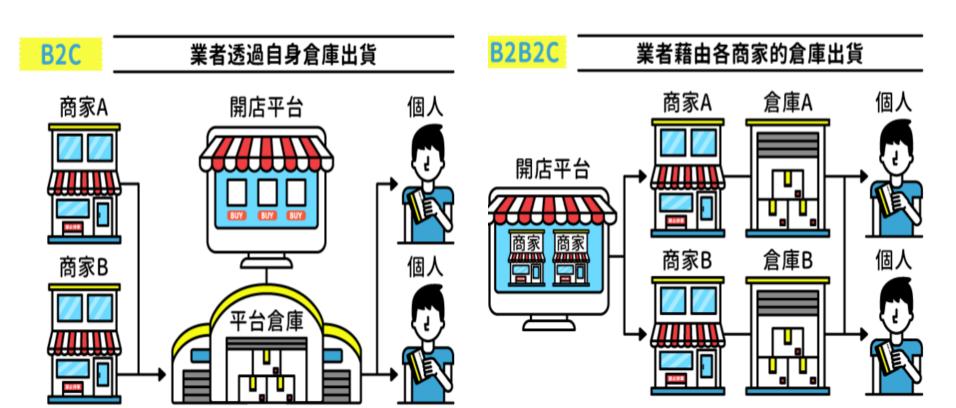

| 259.72 | 234.72 | 234.53 |
| Operating Performance | Average Collection Turnover (Times)                                      | 5.41   | 5.32   | 5.15   |
| Profitability         | Return on Total Assets (%)                                               | 13.11  | 5.26   | 6.66   |
|                       | Return on Equity<br>attributable to<br>Shareholders of the<br>Parent (%) | 24.37  | 9.12   | 11.85  |
|                       | Net Margin (%)                                                           | 4.74   | 2.14   | 2.70   |
|                       | EPS (NTD)                                                                | 5.27   | 2.17   | 2.81   |



# E-Commerce and Logistics

### E-Commerce Modes





### Logistics Flows





### O2O (Online to Offline)







# Three Major Developments

# Three Major Developments CON, LTD.





# 1. Cross-Border Trans-shipment Delivery

-Necessary due to demand on International parcel delivery -Increment of Taiwan's air freight volume and revenue

### 2. Overseas Fulfillment Center

 Became distribution center for overseas parcel delivery

 Solving problems on inventory and laboring for small e-commerce businesses

 3. Last Mile

B2B, B2C, C2B, C2C, Online to offline

### 21

### 1) Cross-Border Parcel Transpit



- Taiwan has the advantages on handling trans-shipments from China to all over the world.
- Handling 60,000-80,000 parcels daily (in approx. 600-800 bags).
   Increase in-and-out volume of the cargo terminal.



### Changing on the Cargo



22

### \*Current Servic