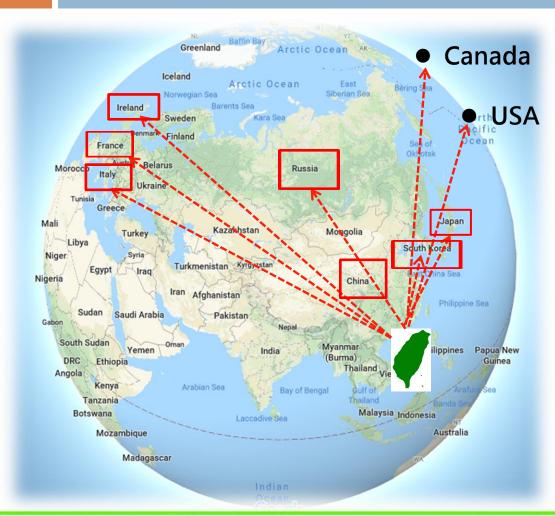

### 1) Cross-Border Parcel Transpit

- Taiwan has the advantages on handling trans-shipments from China to all over the world.
- Handling 60,000-80,000 parcels daily (in approx. 600-800 bags).
   Increase in-and-out volume of the cargo terminal.