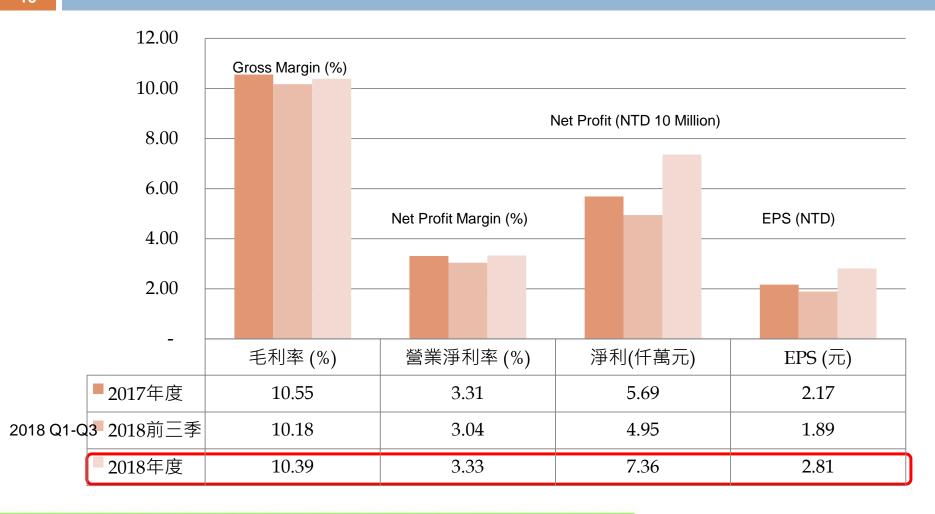

### Operating Performance

14

| Categoreis            |                                                                          | 2016   | 2017   | 2018   |
|-----------------------|--------------------------------------------------------------------------|--------|--------|--------|
| Capital<br>Structure  | Debts Ratio (%)                                                          | 40.30  | 45.56  | 43.84  |
| Liquidity             | Current Ratio (%)                                                        | 259.72 | 234.72 | 234.53 |
| Operating Performance | Average Collection Turnover (Times)                                      | 5.41   | 5.32   | 5.15   |
| Profitability         | Return on Total Assets (%)                                               | 13.11  | 5.26   | 6.66   |
|                       | Return on Equity<br>attributable to<br>Shareholders of the<br>Parent (%) | 24.37  | 9.12   | 11.85  |
|                       | Net Margin (%)                                                           | 4.74   | 2.14   | 2.70   |
|                       | EPS (NTD)                                                                | 5.27   | 2.17   | 2.81   |