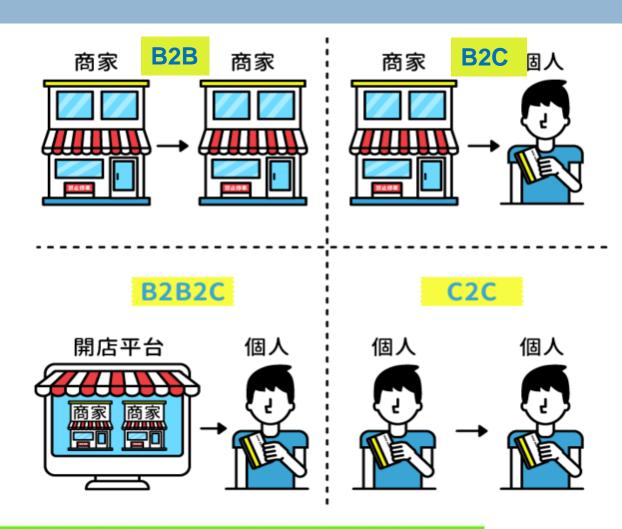

| Current Ratio (%)                                                        | 259.72 | 234.72 | 234.53 |
| Operating Performance | Average Collection Turnover (Times)                                      | 5.41   | 5.32   | 5.15   |
| Profitability         | Return on Total Assets (%)                                               | 13.11  | 5.26   | 6.66   |
|                       | Return on Equity<br>attributable to<br>Shareholders of the<br>Parent (%) | 24.37  | 9.12   | 11.85  |
|                       | Net Margin (%)                                                           | 4.74   | 2.14   | 2.70   |
|                       | EPS (NTD)                                                                | 5.27   | 2.17   | 2.81   |



# E-Commerce and Logistics

### E-Commerce Modes





### Logistics Flows





### O2O (Online to Offline)







# Three Major Developments

# Three Major Developments CON, LTD.





# 1. Cross-Border Trans-shipment Delivery

-Necessary due to demand on International parcel delivery -Increment of Taiwan's air freight volume and revenue

### 2. Overseas Fulfillment Center

 Became distribution center for overseas parcel delivery

 Solving problems on inventory and laboring for small e-commerce businesses

 3. Last Mile

B2B, B2C, C2B, C2C, Online to offline

### 21

### 1) Cross-Border Parcel Transpit



- Taiwan has the advantages on handling trans-shipments from China to all over the world.
- Handling 60,000-80,000 parcels daily (in approx. 600-800 bags).
   Increase in-and-out volume of the cargo terminal.



### Changing on the Cargo