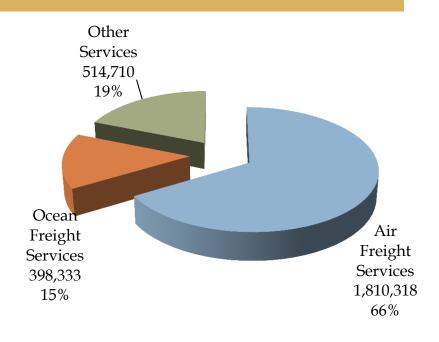

### Product Ratio (Revenue)

10

Unit: NTD Thousand

### 2017

2018

Air Freight Services: 7 2% Ocean Freight Services: 1 2%