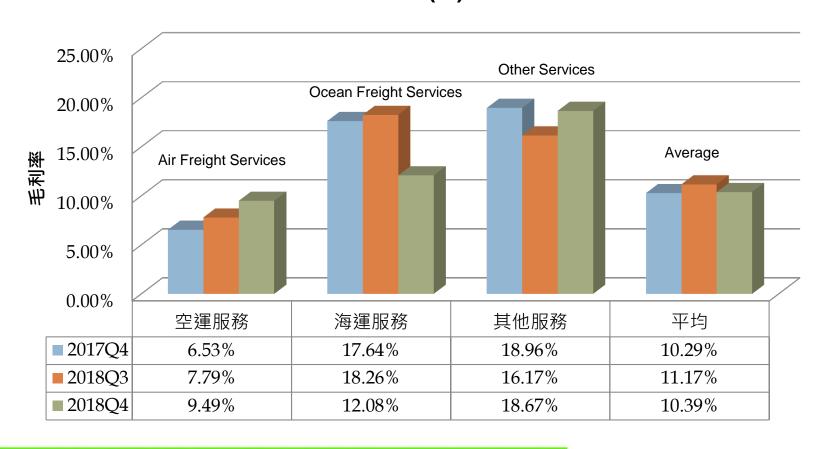

:18, Warehouses:                                                                                                                     | : 9               |  |

海空運承攬 | 海空聯運 | 進出口報關 | 國際快遞

### Worldwide Network



5



### Services (Ocean /Land/Air)



Custom Declaration

Air/Ocean
Freight
Forwarding

Warehouse/ Transshipment Distribution Center

E-Commerce Service

### Integrated Logistics

Becoming Best Logistics Solutions
Provider for our Customers



# 2018 Performance

### Consolidated Revenue







### Product Revenue





### Product Ratio (Revenue)



10

Unit: NTD Thousand

### 2017



2018



Air Freight Services: 7 2% Ocean Freight Services: 1 2%

### Area Ratio (Revenue)



11

Unit: NTD Thousand

2017

2018





海空運承攬 | 海空聯運 | 進出口報關 | 國際快遞

### Product Gross Margin



毛利率(%)



# Operating Performance - Various Ratio



13



### Operating Performance



14

| Categoreis            |                                                                          | 2016   | 2017   | 2018   |
|-----------------------|--------------------------------------------------------------------------|--------|--------|--------|
| Capital<br>Structure  | Debts Ratio (%)                                                          | 40.30  | 45.56  | 43.84  |
| Liquidity             | Current Ratio (%)                                                        | 259.72 | 234.72 | 234.53 |
| Operating Performance | Average Collection Turnover (Times)                                      | 5.41   | 5.32   | 5.15   |
| Profitability         | Return on Total Assets (%)