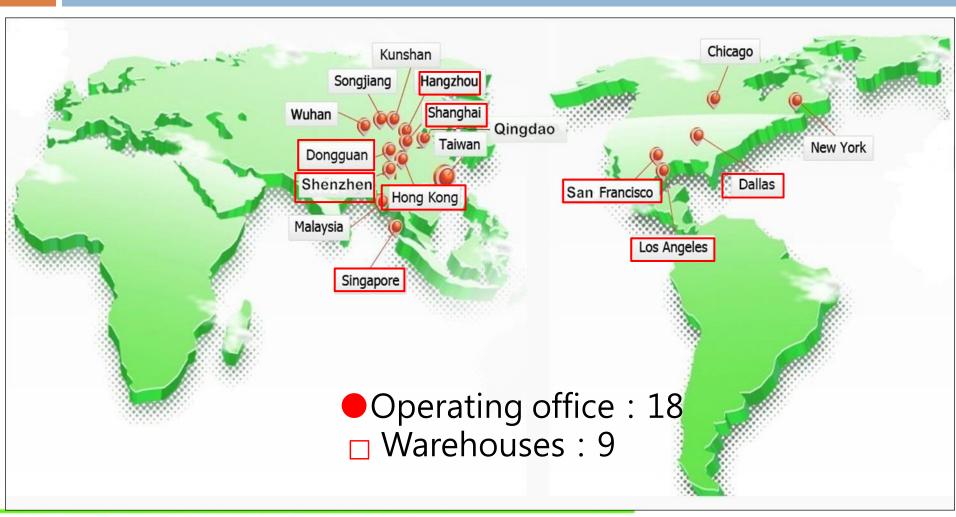

### Company Profile

| Established           | Feb. 13,1984                                                                                                                                | Stock code : 2643 |  |
|-----------------------|---------------------------------------------------------------------------------------------------------------------------------------------|-------------------|--|
| IPO                   | Mar. 4, 2016                                                                                                                                |                   |  |
| Chairman              | C. M. Ku                                                                                                                                    |                   |  |
| General<br>Manager    | Kang Y. Sun                                                                                                                                 |                   |  |
| Capital<br>Investment | NTD 262,300,000                                                                                                                             |                   |  |
| Address               | 4F, No. 34, Rui Guang Rd., Taipei 114, Taiwan.                                                                                              |                   |  |
| Services              | Integrated Logistics: Air/ Ocean Freight Forwarding ` Customs Declaration ` Warehouses ` Transportation and Delivery (Integrated Logistics) |                   |  |
| Worldwide             | Offices:18, Warehouses:                                                                                                                     | : 9               |  |

### Worldwide Network

5