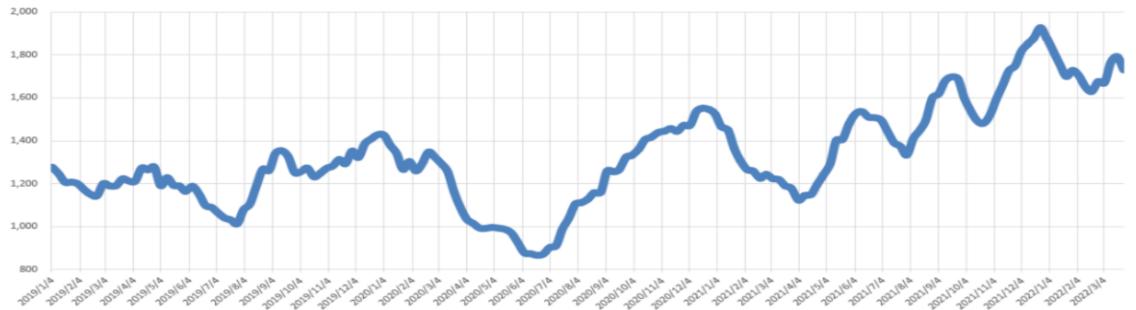

## CHINA DOMESTIC TRADE CONTAINER FREIGHT INDEX

> 2019.01 ~ 2022.03

新华·泛亚航运中国内贸集装箱运价指数——综合指数

http://www.soonest.com