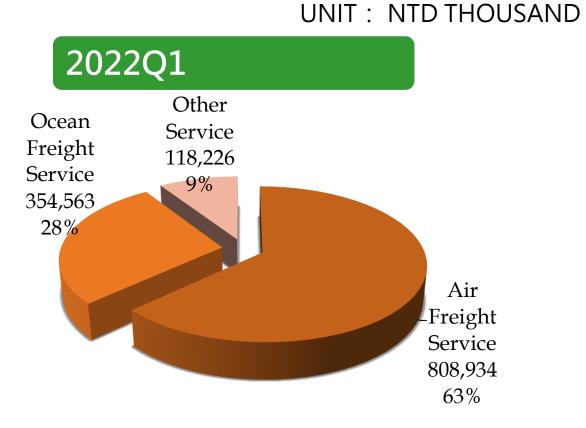

l operating results, financial conditions and the business prospects may be different from these forecasts and the reasons may due to various risks beyond the company's control.
- The prospects in this presentation only reflect the company's views for the future to date. The company will not be held responsible for any changes or updates on these views.

OONEST



# **ABOUT SOONEST**







### GLOBAL OFFICES



### 17 Offices 9 Warehouses

TPE (HQ) \ HKG \ SZX \ DGN \ WUH \ SIN \ PEN \ PVG \ KUS \ SNJ \ NBG \ HGH SFO \ LAX \ ORD \ JFK \ DFW

## **CORE SERVICES**



公司網址:www.soonest.com



# 2022Q1 PERFORMANCE



http://www.soonest.com

### PERFORMANCE-CONSOLIDATED REVENUE

### **REVENUE (MILLIONS)**



### **PRODUCT REVENUE**



#### UNIT: NTD THOUSAND

### **PRODUCT RATIO (REVENUE)**





#### http://www.soonest.com

### **AREA RATIO (REVENUE)**



#### http://www.soonest.com

### **PRODUCT GROSS MARGINS**



### **OPERATING PERFORMANCE – VARIOUS RATIO**



http://www.soonest.com

### **OPERATING PERFORMANCE-EPS**



#### SOONEST EXPRESS (H.K.) CO., LTD

### **OPERATING PERFORMANCE**

| Categories               |                                                                      |         | 2020   | 2021   | 2022Q1 |
|--------------------------|----------------------------------------------------------------------|---------|--------|--------|--------|
| Capital<br>Structure     | Debts Ratio                                                          | (%)     | 39.93  | 40.50  | 38.51  |
| Liquidity                | Current Ratio