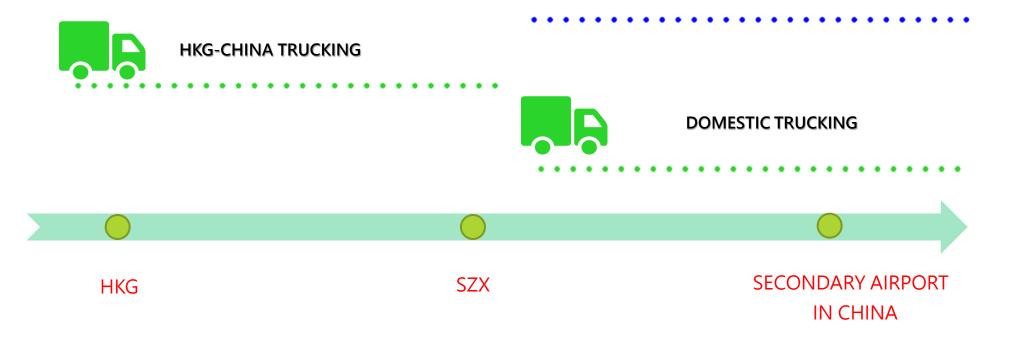

# CONTINGENCY PLANS FOR CHINA' S LOCKDOWN

> Air cargo to secondary cities in China changed routing of our arrangement:

DOMESTIC FLIGHTS