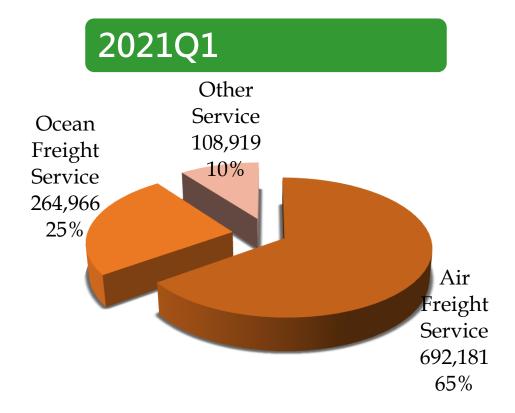

ual operating results, financial conditions and the business prospects may be different from these forecasts and the reasons may due to various risks beyond the company's control.
- The prospects in this presentation only reflect the company's views for the future to date. The company will not be held responsible for any changes or updates on these views.

OONEST



# **ABOUT SOONEST**







### GLOBAL OFFICES



### 17 Offices 9 Warehouses

TPE (HQ) \ HKG \ SZX \ DGN \ WUH \ SIN \ PEN \ PVG \ KUS \ SNJ \ NBG \ HGH SFO \ LAX \ ORD \ JFK \ DFW

## **CORE SERVICES**



公司網址:www.soonest.com



# 2022Q1 PERFORMANCE



http://www.soonest.com

### PERFORMANCE-CONSOLIDATED REVENUE

### **REVENUE (MILLIONS)**



### **PRODUCT REVENUE**



#### UNIT: NTD THOUSAND

### **PRODUCT RATIO (REVENUE)**





#### http://www.soonest.com

### **AREA RATIO (REVENUE)**



#### http://www.soonest.com

### **PRODUCT GROSS MARGINS**



### **OPERATING PERFORMANCE – VARIOUS RATIO**



http://www.soonest.com

### **OPERATING PERFORMANCE-EPS**



#### SOONEST EXPRESS (H.K.) CO., LTD

### **OPERATING PERFORMANCE**

| Categories               |                                                                      |         | 2020   | 2021   | 2022Q1 |
|--------------------------|----------------------------------------------------------------------|---------|--------|--------|--------|
| Capital<br>Structure     | Debts Ratio                                                          | (%)     | 39.93  | 40.50  | 38.51  |
| Liquidity                | Current Ratio