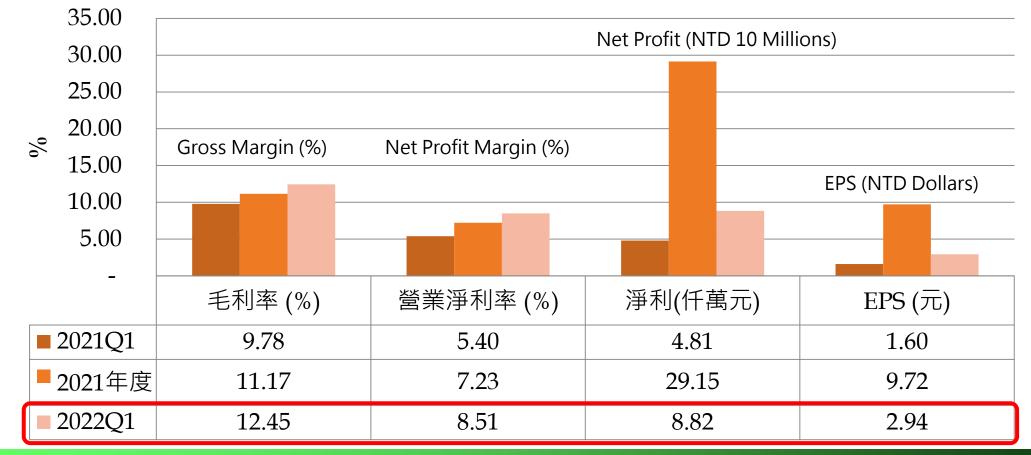

### **OPERATING PERFORMANCE-EPS**

### **OPERATING PERFORMANCE**

| Categories               |                                                                      |         | 2020   | 2021   | 2022Q1 |
|--------------------------|----------------------------------------------------------------------|---------|--------|--------|--------|
| Capital<br>Structure     | Debts Ratio                                                          | (%)     | 39.93  | 40.50  | 38.51  |
| Liquidity                | Current Ratio                                                        | (%)     | 256.57 | 255.57 | 274.77 |
| Operating<br>Performance | Average Collection<br>Turnover                                       | (Times) | 5.50   | 6.05   | 5.32   |
| Profitability            | Return on Total<br>Assets                                            | ( % )   | 14.52  | 17.11  | 18.44  |
|                          | Return on Equity<br>Attributable to<br>Shareholders of the<br>Parent | (%)     | 25.91  | 28.21  | 30.19  |
|                          | Net Margin                                                           | (%)     | 5.77   | 5.75   | 6.88   |
|                          | EPS                                                                  | (NTD)   | 7.15   | 9.72   | 2.94   |