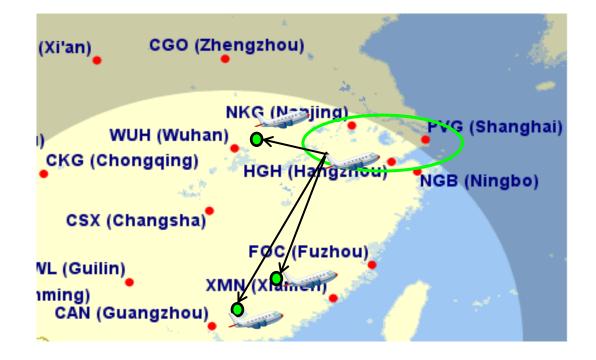

# CONTINGENCY PLANS FOR CHINA' S LOCKDOWN

> Air cargo to secondary cities in China changed routing of our arrangement:

DOMESTIC FLIGHTS