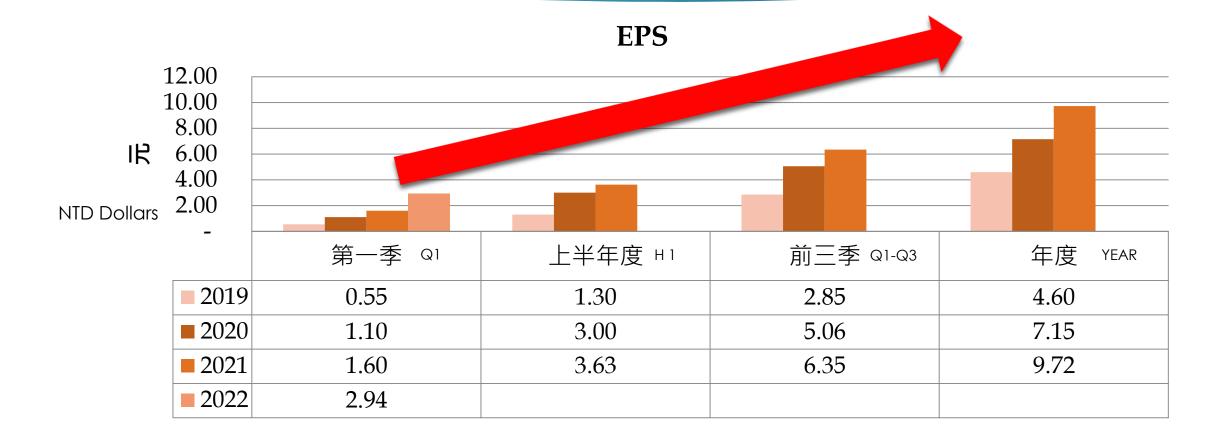

ompany's views for the future to date. The company will not be held responsible for any changes or updates on these views.

OONEST



# **ABOUT SOONEST**







### GLOBAL OFFICES



### 17 Offices 9 Warehouses

TPE (HQ) \ HKG \ SZX \ DGN \ WUH \ SIN \ PEN \ PVG \ KUS \ SNJ \ NBG \ HGH SFO \ LAX \ ORD \ JFK \ DFW

## **CORE SERVICES**



公司網址:www.soonest.com



# 2022Q1 PERFORMANCE



http://www.soonest.com

### PERFORMANCE-CONSOLIDATED REVENUE

### **REVENUE (MILLIONS)**



### **PRODUCT REVENUE**



#### UNIT: NTD THOUSAND

### **PRODUCT RATIO (REVENUE)**





#### http://www.soonest.com

### **AREA RATIO (REVENUE)**



#### http://www.soonest.com

### **PRODUCT GROSS MARGINS**



### **OPERATING PERFORMANCE – VARIOUS RATIO**



http://www.soonest.com

### **OPERATING PERFORMANCE-EPS**



#### SOONEST EXPRESS (H.K.) CO., LTD

### **OPERATING PERFORMANCE**

| Categories               |                                                                      |         | 2020   | 2021   | 2022Q1 |
|--------------------------|----------------------------------------------------------------------|---------|--------|--------|--------|
| Capital<br>Structure     | Debts Ratio                                                          | (%)     | 39.93  | 40.50  | 38.51  |
| Liquidity                | Current Ratio                                                        | (%)     | 256.57 | 255.57 | 274.77 |
| Operating<br>Performance | Average Collection<br>Turnover                                       | (Times) | 5.50   | 6.05   | 5.32   |
| Profitability            | Return on Total