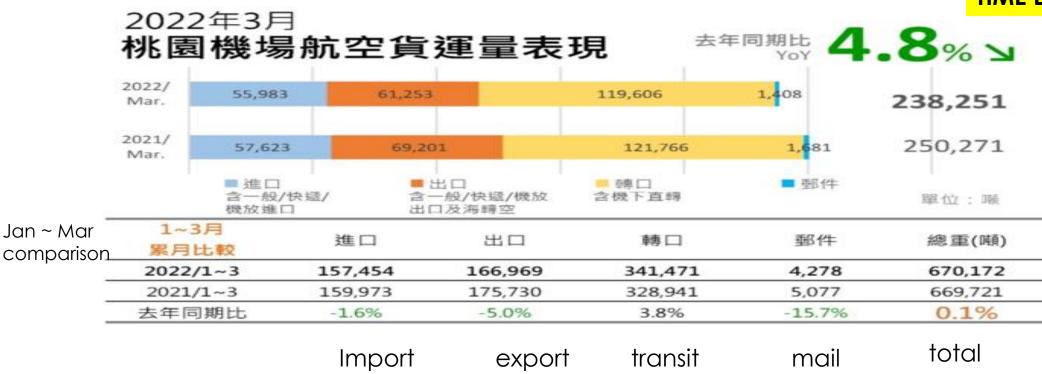

## AIR FREIGHT PERFORMACE – TAIWAN EXPORT MARKET TO WORLDWIDE

DROPPED 4.8% COMPARE TO SAME TIME LAST YEAR

SOONEST EXPRESS (H.K.) CO., LTD

2022.March